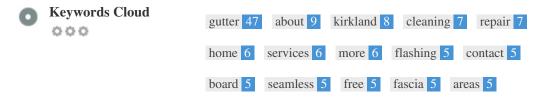

While it is important to ensure every page has an H1 tag, never include more than one per page. Instead, use multiple H2 - H6 tags.

This Keyword Cloud provides an insight into the frequency of keyword usage within the page.

| Keywords | Freq | Title | Desc | <h></h> |
|----------|------|-------|------|---------|
| gutter   | 47   | ×     | ×    | × .     |
| about    | 9    | ×     | ×    | ×       |
| kirkland | 8    | ×     | ×    | × .     |
| cleaning | 7    | ×     | ×    | × .     |
| repair   | 7    | ×     | ×    | × .     |
| home     | 6    | ×     | ×    | × .     |
| services | 6    | ×     | ×    | × .     |
| more     | 6    | ×     | ×    | × .     |
| flashing | 5    | ×     | ×    | × .     |
| contact  | 5    | ×     | ×    | × .     |
| board    | 5    | ×     | ×    | × .     |
| seamless | 5    | ×     | ×    | ×       |
| free     | 5    | ×     | ×    | × .     |
| fascia   | 5    | ×     | ×    | × .     |
| areas    | 5    | ×     | ×    | ×       |
|          |      |       |      |         |

This table highlights the importance of being consistent with your use of keywords.

To improve the chance of ranking well in search results for a specific keyword, make sure you include it in some or all of the following: page URL, page content, title tag, meta description, header tags, image alt attributes, internal link anchor text and backlink anchor text.