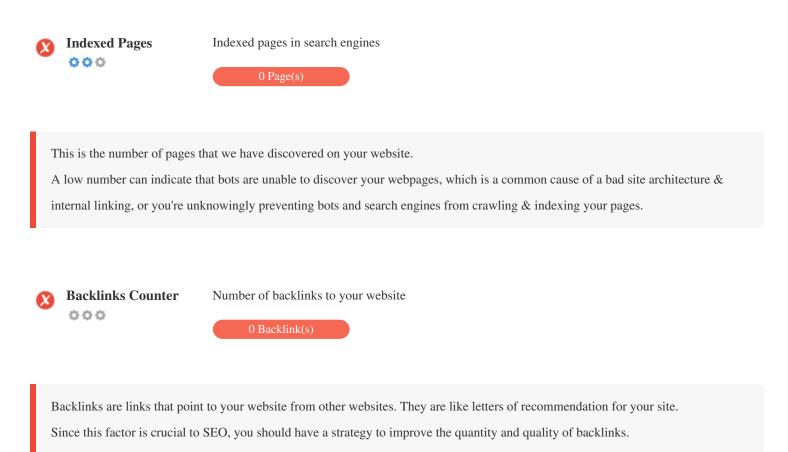

your web page because search engines will not crawl or index the content within them. Avoid frames whenever possible and use a NoFrames tag if you must use them.



Domain Age: 3 Years, 356 Days

Created Date: 15th-Jul-2021

Updated Date: 30th-Jun-2025

Expiry Date: 15th-Jul-2026

Domain age matters to a certain extent and newer domains generally struggle to get indexed and rank high in search results for their first few months (depending on other associated ranking factors). Consider buying a second-hand domain name.

Do you know that you can register your domain for up to 10 years? By doing so, you will show the world that you are serious about your business.





SSL Data

Common Name:

Issuing CA:

Organization:

Valid: to

The certificate will expire in

Site no redirect to https





### **Usability**



http://gutterkirkland.com Length: 14 characters

Keep your URLs short and avoid long domain names when possible.

A descriptive URL is better recognized by search engines.

A user should be able to look at the address bar and make an accurate guess about the content of the page before reaching it (e.g.,

http://www.mysite.com/en/products).



000

Custom 404 Page Great, your website has a custom 404 error page.

When a visitor encounters a 404 File Not Found error on your site, you're on the verge of losing the visitor that you've worked so

hard to obtain through the search engines and third party links.

Creating your custom 404 error page allows you to minimize the number of visitors lost that way.





Two of the main reasons for an increase in page size are imag