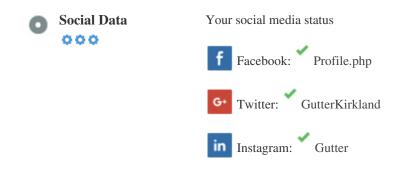

### Social

Social data refers to data individuals create that is knowingly and voluntarily shared by them.

Cost and overhead previously rendered this semi-public form of communication unfeasible.

But advances in social networking technology from 2004-2010 has made broader concepts of sharing possible.