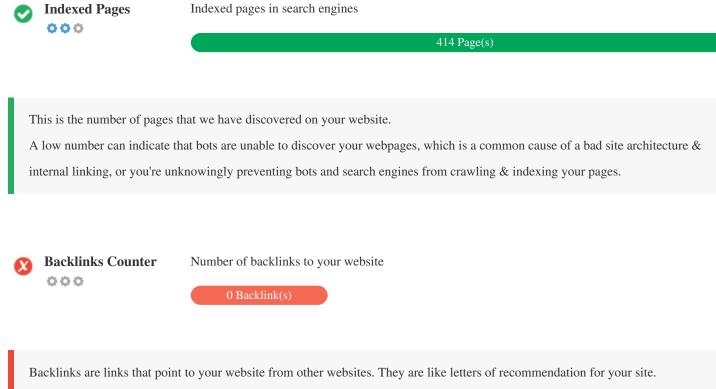

#### Visitors

000

Estimated Worth \$60 USD

Just a estimated worth of your website based on Alexa Rank.