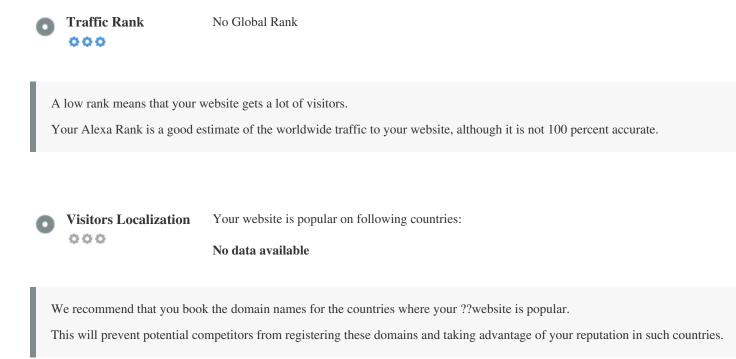

#### Visitors

000

Estimated Worth \$60 USD

Just a estimated worth of your website based on Alexa Rank.